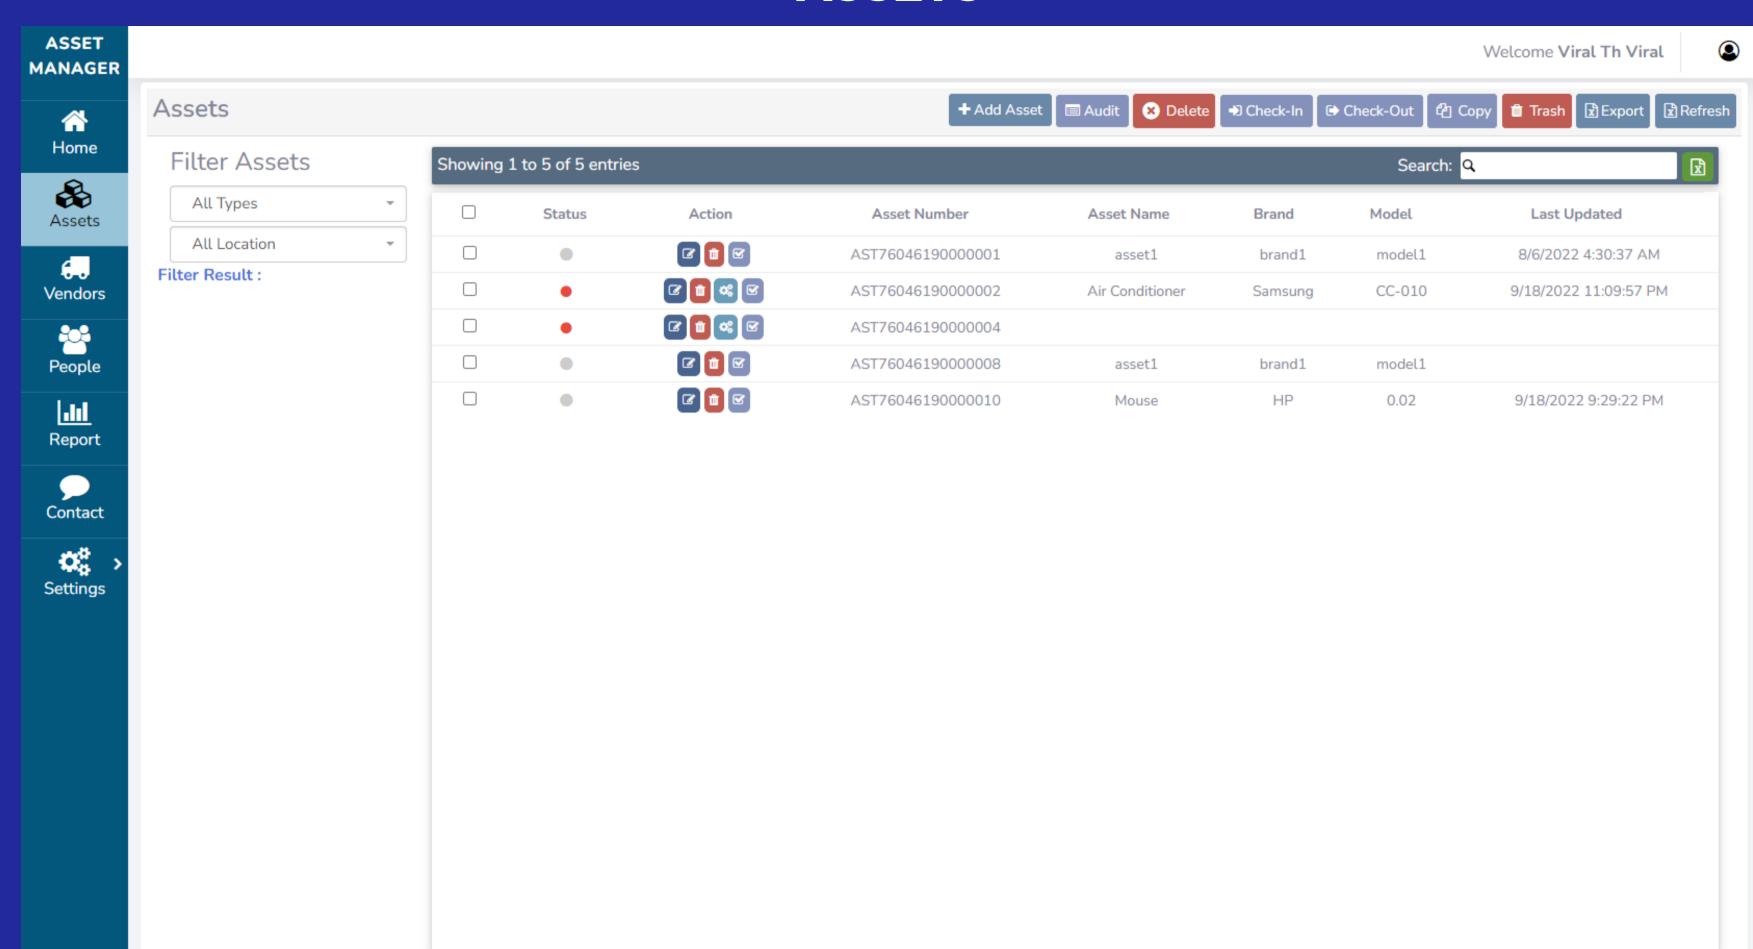

MIC REPORTS
- 9 EASILY MONITOR FAST-MOVING ASSETS
- IO INTERNAL AUDIT NO LONGER REQUIRES A LOT OF TIME AND RESOURCES

# **OBJECTIVE OF THE SYSTEM**

CONSUMER SPENDING CONTINUES TO RISE ON FURNITURE, SPORTING EQUIPMENT, AND HOUSEHOLD SUPPLIES. ASSET MANAGEMENT SOFTWARE CONNECTS SERVICE ACTIVITIES WITH AN ASSET'S HISTORY, OPERATIONAL STATUS, REGULATED MAINTENANCE REQUIREMENTS, CURRENT CONFIGURATION AND LOCATION OF ITS ASSETS ALONG WITH REGULAR SERVICES DETAILS.

THE ASSET-MANAGEMENT PROCESS INCLUDES PERIODIC AUDITS OF ALL PROCESS ELEMENTS

TO ACHIEVE AT LEAST THE FOLLOWING OBJECTIVES:



MEET UTILITY-WIDE GOALS.

REDUCE AND ANTICIPATE ASSET-RELATED COSTS.

MEET REQUIRED SERVICE LEVELS.

CONDUCT ASSET-RELATED PROCEDURES AS PLANNED.

## **LOG IN PAGE**



### **DASH BOARD**



### **ASSETS**





















#### ☑ Report List

#### Asset Reports

- Asset List
- Asset Details
- · Assets Checked Out
- Audit Checklist
- Warranty Expiration

#### Service Reports

- Completed Service
- Overdue Service
- Service Schedule
- Upcoming Service

#### Other Reports

- Personnel List
- Vendor List
- Barcode Labels



|                   |                 |        | l |            |         | l      | 1 |
|-------------------|-----------------|--------|---|------------|---------|--------|---|
| AST76046190000002 | Air Conditioner |        |   | grtg-1     | Samsung | CC-010 | 1 |
| AST76046190000004 |                 |        |   | 12-1       |         |        | 1 |
| AST76046190000008 | asset1          | In Use |   | asd-1231S1 | brand1  | model1 | 1 |
| AST76046190000008 | asset1