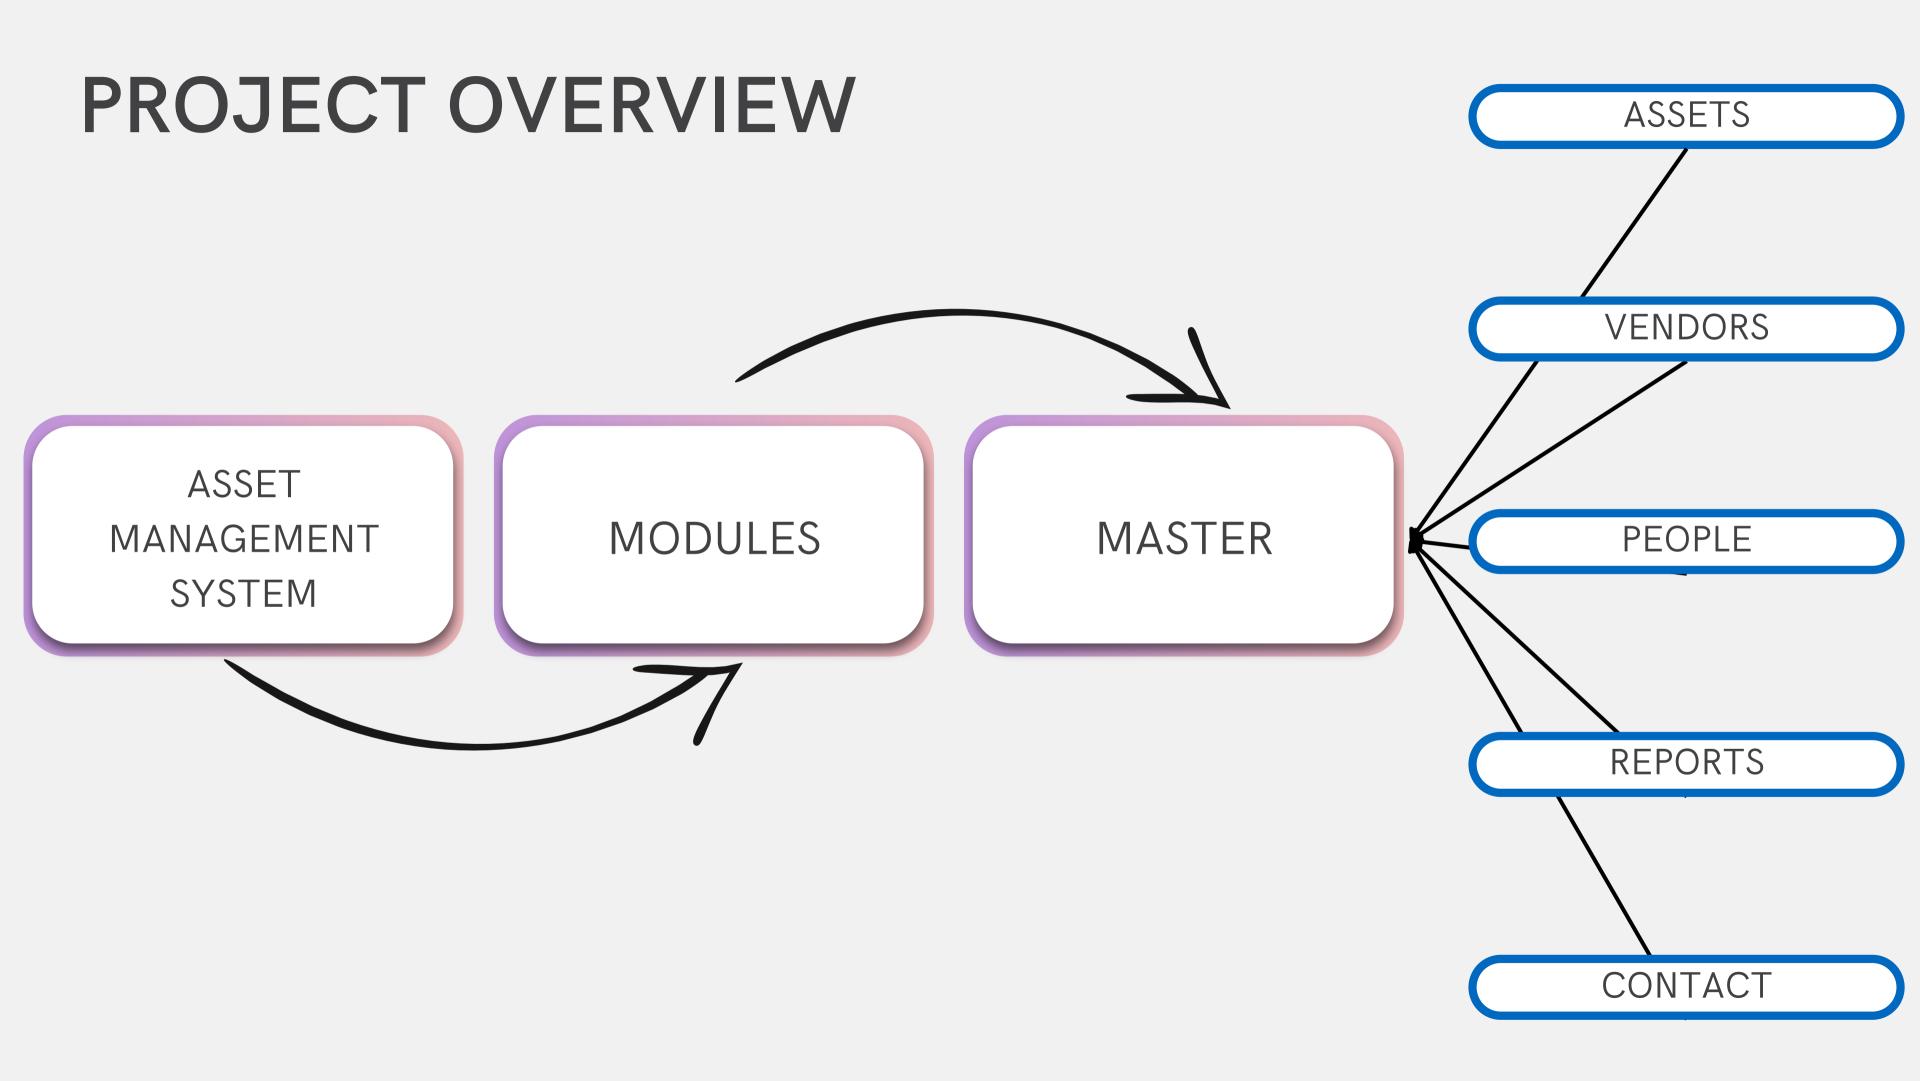

# ASSET MANAGEMENT SYSTEM

ASSET MANAGEMENT IS A PROCESS OF MANGING & MONITORING ASSETS WITH A SYSTEMIC APPROACH & ACTIVITIES FACILITATED BY PHYSICAL ASSET MANAGEMENT INCLUDE MAINTENANCE, REPAIR, UPGRADES, AND END-OF-LIFE DISPOSITION OF THE ASSET.

# WHY NEED ASSET MANAGEMENT SOFTWARE?

ASSET MANAGEMENT SOFTWARE MAKES YOU MORE AWARE OF WHAT ASSETS YOU HAVE AND HELPS YOU AVOID POTENTIAL RISKS.

THE SYSTEM OPTIMIZES THE LIFE CYCLE OF ASSET FROM THE TIME YOU PROCURE THEM THROUGH USAGE, & MOVEMENT.

## **PURPOSE**

THE PURPOSE OF PHYSICAL ASSET MANAGEMENT IS TO INCREASE THE PERFORMANCE, EFFICIENCY, AND LIFE OF ASSETS DURING THEIR OPERATIONAL USE. BOTH MANUFACTURERS AND OWNERS/OPERATORS RELY ON PHYSICAL ASSET MANAGEMENT TO OPTIMIZE SERVICE ACTIVITIES.

THIS SYSTEM INCLUDES DETAILS ON ASSETS SUCH AS LOCATION, CONDITION, AND OWNER.

THE PURPOSE OF AN ASSET REGISTER IS TO ENABLE BUSINESSES TO KNOW THE STATUS,

PROCUREMENT DATE, LOCATION, PRICE, DEPRECIATION, AND THE CURRENT VALUE OF EACH

ASSET.

MOREOVER, FUNCTIONALITY SUCH AS CHECK-IN & CHECK -OUT WILL HELP USERS TO TRACE
THE LOCATION AS WELL AS CONDITION OF THE ASSET.