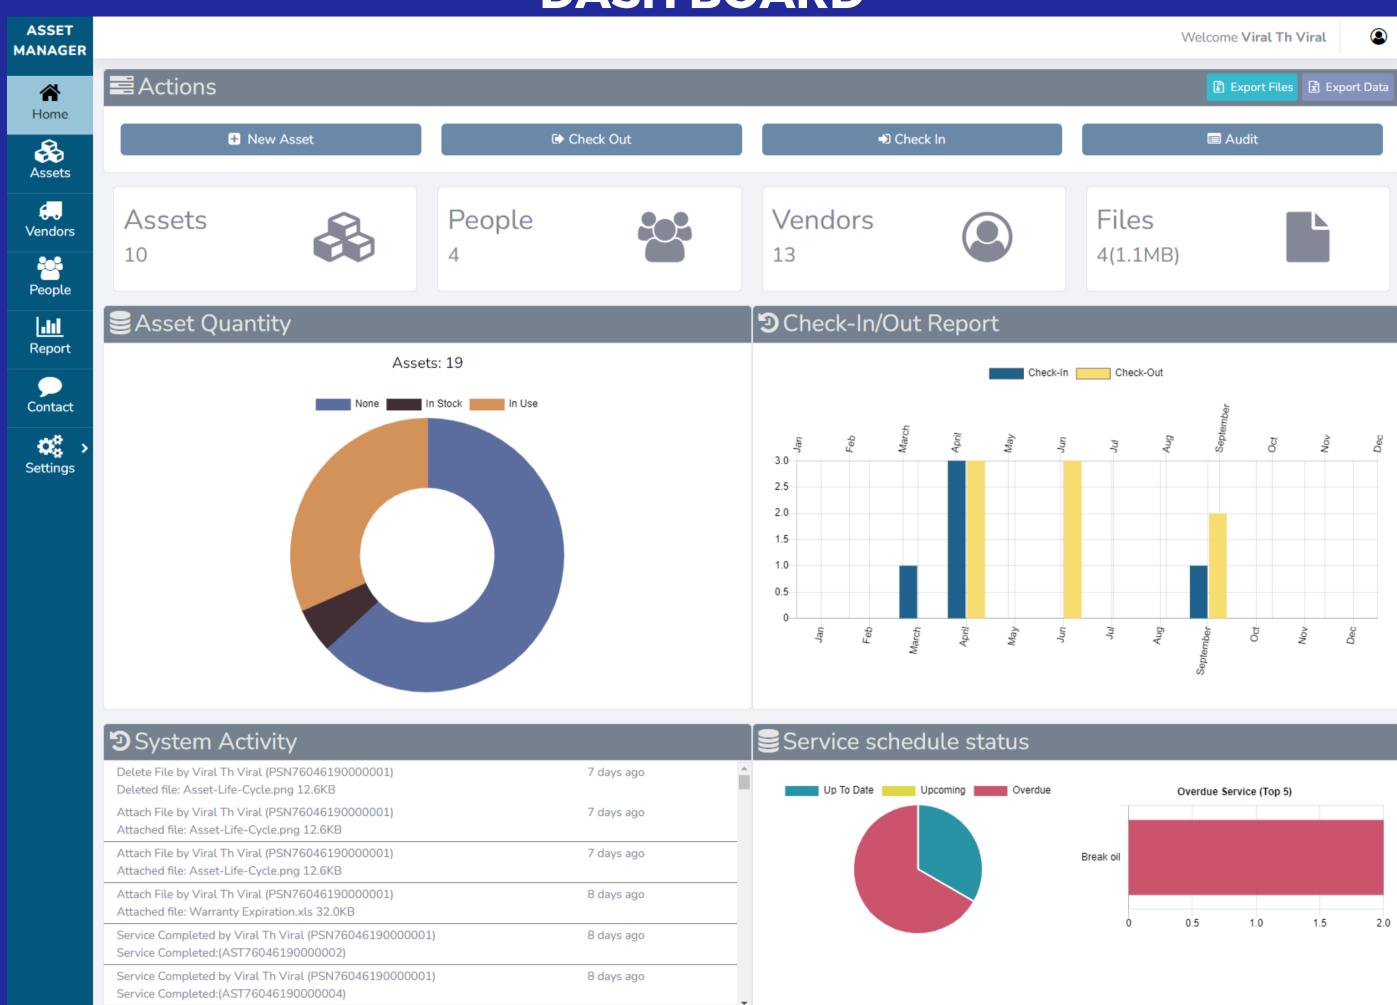

- 8 RELIABLE DYNAMIC REPORTS
- 9 EASILY MONITOR FAST-MOVING ASSETS
- IO INTERNAL AUDIT NO LONGER REQUIRES A LOT OF TIME AND RESOURCES

# **OBJECTIVE OF THE SYSTEM**

CONSUMER SPENDING CONTINUES TO RISE ON FURNITURE, SPORTING EQUIPMENT, AND HOUSEHOLD SUPPLIES. ASSET MANAGEMENT SOFTWARE CONNECTS SERVICE ACTIVITIES WITH AN ASSET'S HISTORY, OPERATIONAL STATUS, REGULATED MAINTENANCE REQUIREMENTS, CURRENT CONFIGURATION AND LOCATION OF ITS ASSETS ALONG WITH REGULAR SERVICES DETAILS.

THE ASSET-MANAGEMENT PROCESS INCLUDES PERIODIC AUDITS OF ALL PROCESS ELEMENTS

TO ACHIEVE AT LEAST THE FOLLOWING OBJECTIVES:



MEET UTILITY-WIDE GOALS.

REDUCE AND ANTICIPATE ASSET-RELATED COSTS.

MEET REQUIRED SERVICE LEVELS.

CONDUCT ASSET-RELATED PROCEDURES AS PLANNED.

## **LOG IN PAGE**



### **DASH BOARD**



### **ASSETS**





















#### ☑ Report List

#### Asset Reports

- Asset List
- Asset Details
- · Assets Checked Out
- Audit Checklist
- Warranty Expiration

#### Service Reports

- Completed Service
- Overdue Service
- Service Schedule
- Upcoming Service

#### Other Reports

- Personnel List
- Vendor List
- Barcode Labels



|                   |                 |        | l |            |         | l      | 1 |
|-------------------|-----------------|--------|---|------------|---------|--------|---|
| AST76046190000002 | Air Conditioner |        |   | grtg-1     | Samsung | CC-010 | 1 |
| AST76046190000004 |                 |        |   | 12-1       |         |        | 1 |
| AST76046190000008 | asset1          | In Use |   | asd-1231S1 | brand1  | model1 | 1 |
| AST760461900