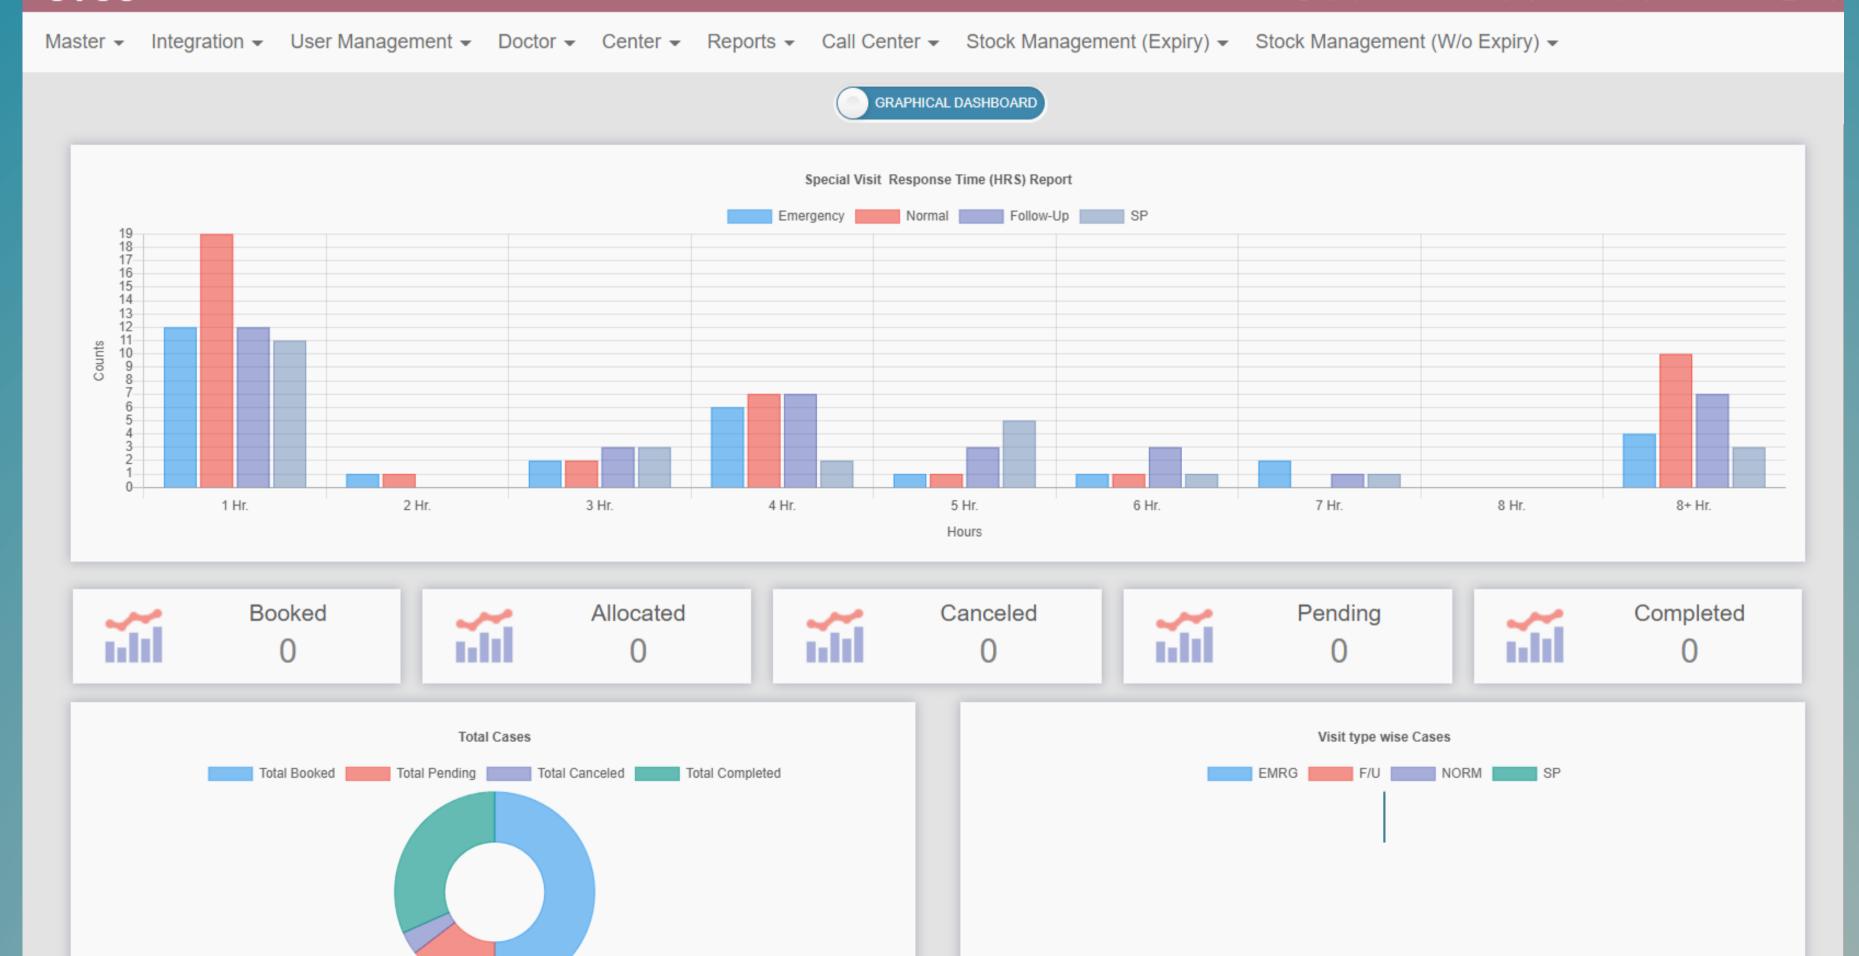

## WEB APPLICATION

CVCC TODAY'S TOP PERFORMER: Call Booking: (0) Visit Allocator: (0) Doctor: (0)

**♣** - ७

Master ▼ Integration ▼ User Management ▼ Doctor ▼ Center ▼ Reports ▼ Call Center ▼ Stock Management (Expiry) ▼ Stock Management (W/o Expiry) ▼

DIGITAL DASHBOARD

#### **TOTAL VISIT** Pending Completed Booked Cancel 17 229 67 145 Average Response Time Count Hrs 29 **EMRG** F/U 36 10 NORM 43 13 SP 27 10 14 test

| SPECIAL VISIT RESPONSE TIME (HRS) REPORT |    |   |    |    |    |   |   |   |    |       |
|------------------------------------------|----|---|----|----|----|---|---|---|----|-------|
| Response time (hrs)                      | 1  | 2 | 3  | 4  | 5  | 6 | 7 | 8 | 8+ | Total |
| EMRG                                     | 12 | 1 | 2  | 6  | 1  | 1 | 2 | 0 | 4  | 29    |
| F/U                                      | 12 | 0 | 3  | 7  | 3  | 3 | 1 | 0 | 7  | 36    |
| NORM                                     | 19 | 1 | 2  | 7  | 1  | 1 | 0 | 0 | 10 | 41    |
| SP                                       | 11 | 0 | 3  | 2  | 5  | 1 | 1 | 0 | 3  | 26    |
| test                                     | 3  | 2 | 1  | 1  | 0  | 0 | 1 | 0 | 2  | 10    |
| Total                                    | 57 | 4 | 11 | 23 | 10 | 6 | 5 | 0 | 26 | 142   |