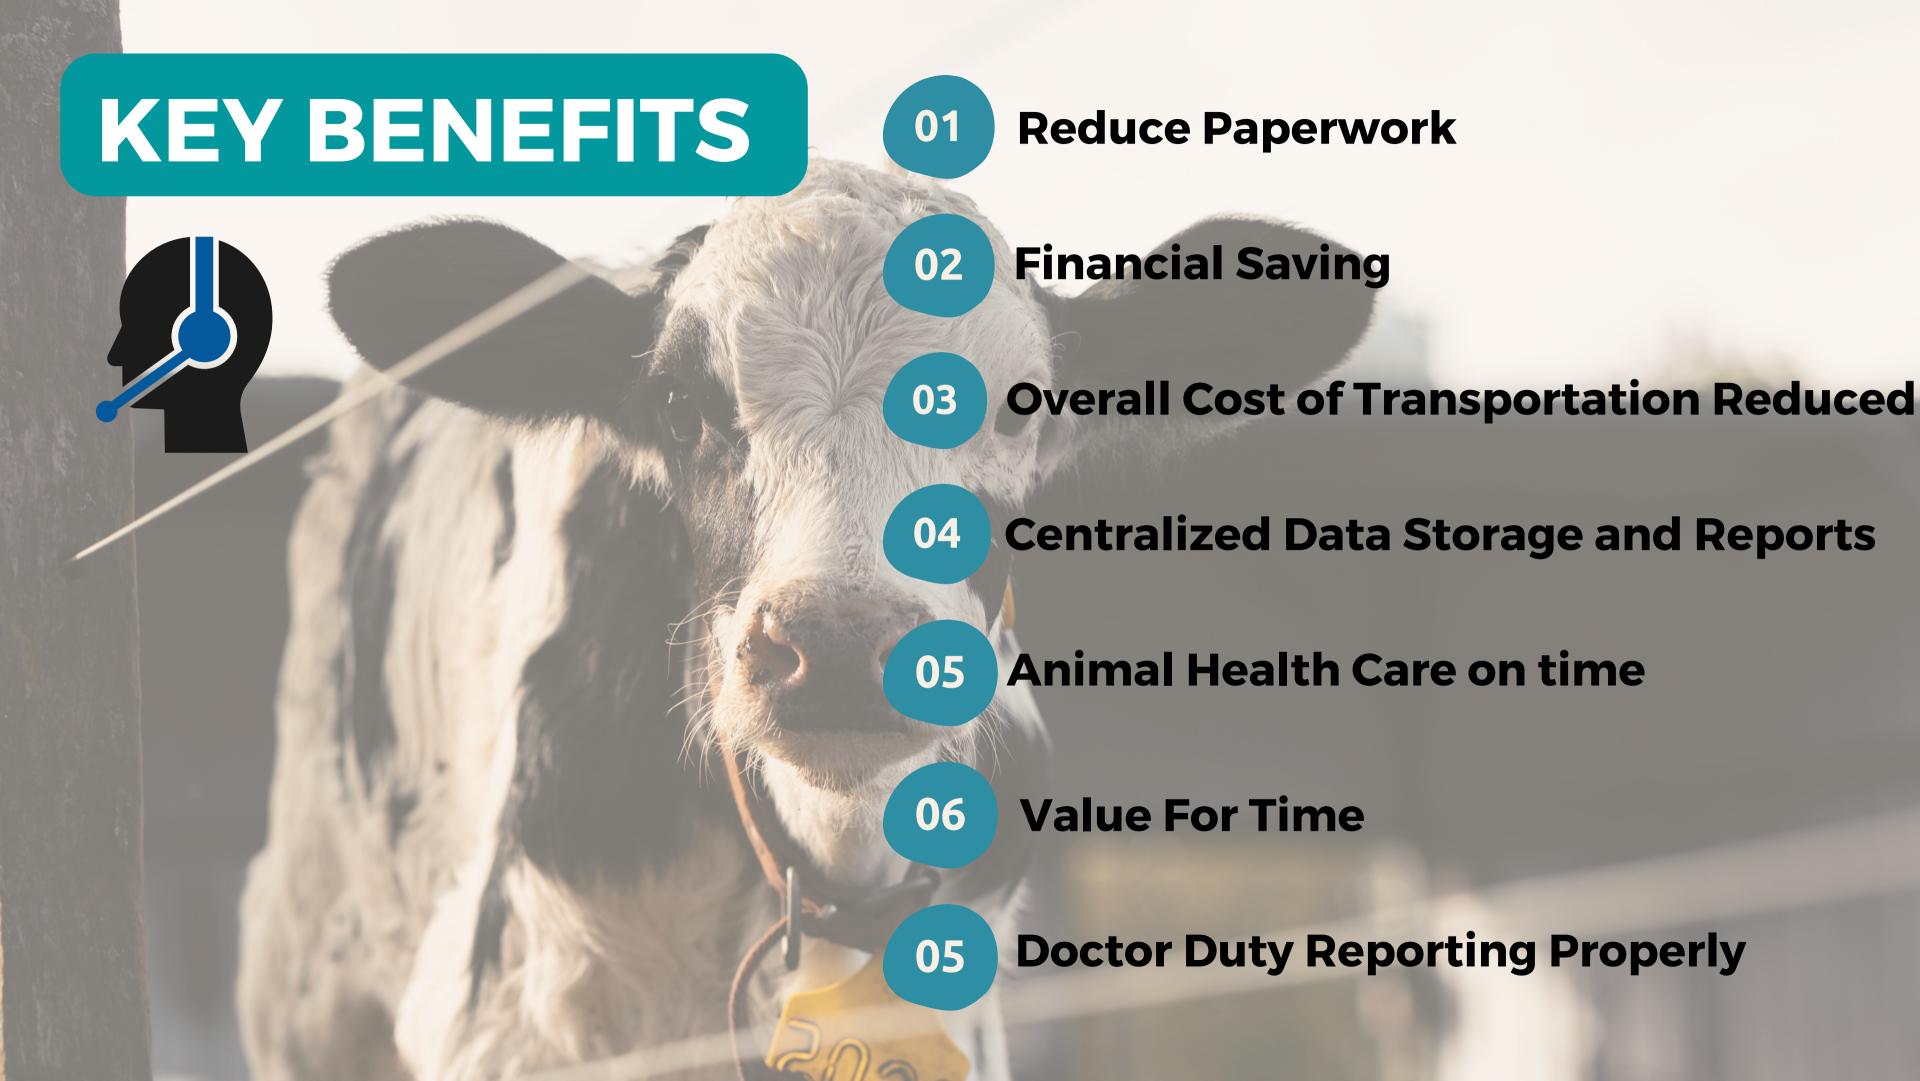

## **PROJECT OVERVIEW**

- CALL BOOKING
- CALL ALLOCATION
- VEHICLE ALLOCATION
- REPORTS

## **MODULE**

- MASTER DATA, INTEGRATION, USER MANAGEMENT
- CENTER VEHICLE
- CALL CENTER
- DOCTOR

#### **REPORTS**

- CALL REPORT
- DOCTOR REPORT
- VEHICLE KILOMETER REPORT
- DOCTOR SCHEDULE REPORT

## **CALL ALLOCATION**

OPERATOR CAN ALLOCATE A CASE TO THE DOCTOR BY THE FUNCTIONALITY OF GENERAL SCHEDULE .ON THE TOP OF THAT, ALLOCATED CASE COULD BE TRANSFER TO ANOTHER DOCTOR IN SOME CIRCUMSTANCES VIA CHANGE SCHEDULE .

## **MODULES**

MASTER DATA,
INTEGRATION, USER
MANAGEMENT

THIS MODULE IS ONLY VISIBLE TO THE ADMIN AND THEY HAVE RIGHTS TO INSERT, UPDATE, DELETE DATA OF USER, VEHICLE AND SO ON. SIMILARLY FOR USER MANAGEMENT AND INTEGRATION ACCESS IS ONLY FOR ADMIN.

**CENTER VEHICLE** 

CONTAINS DATA OF VEHICLE REPORTING, SEND BACK AND FEATURE SUCH AS CREATE AND CLOSE GATE PASS.

## **MODULES**

**CALL CENTER** 

OPERATOR CAN BOOK, CANCEL OR EDIT A CALL, ALLOCATE VISIT TO DOCTOR, SET A REMINDER FOR CALL.

**DOCTOR** 

DOCTOR CAN CREATE CASE PAPER WITHOUT REQUIREMENT OF PAGES AND ALSO VIEW THEIR UNATTENDED CASE WITH THE HELP OF MOBILE APPLICATION.