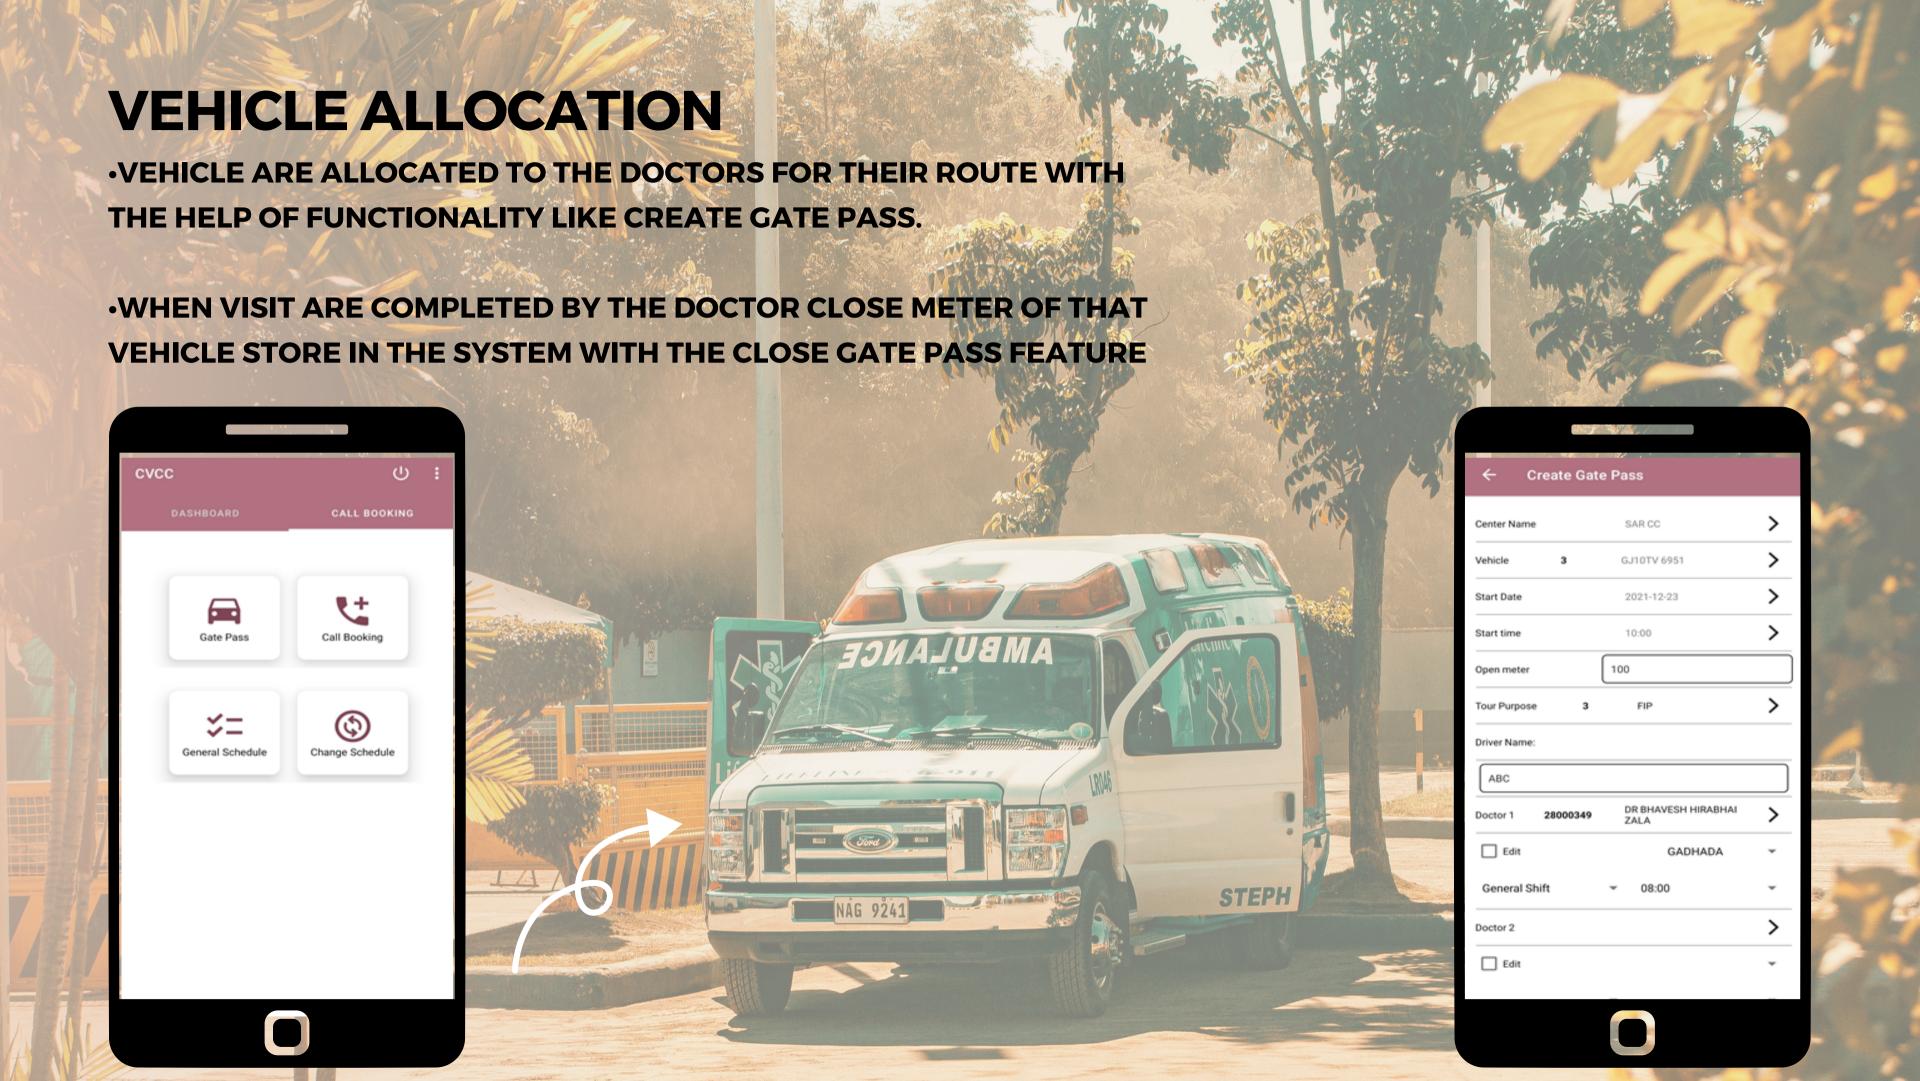

**CENTER VEHICLE** 

CONTAINS DATA OF VEHICLE REPORTING, SEND BACK AND FEATURE SUCH AS CREATE AND CLOSE GATE PASS.