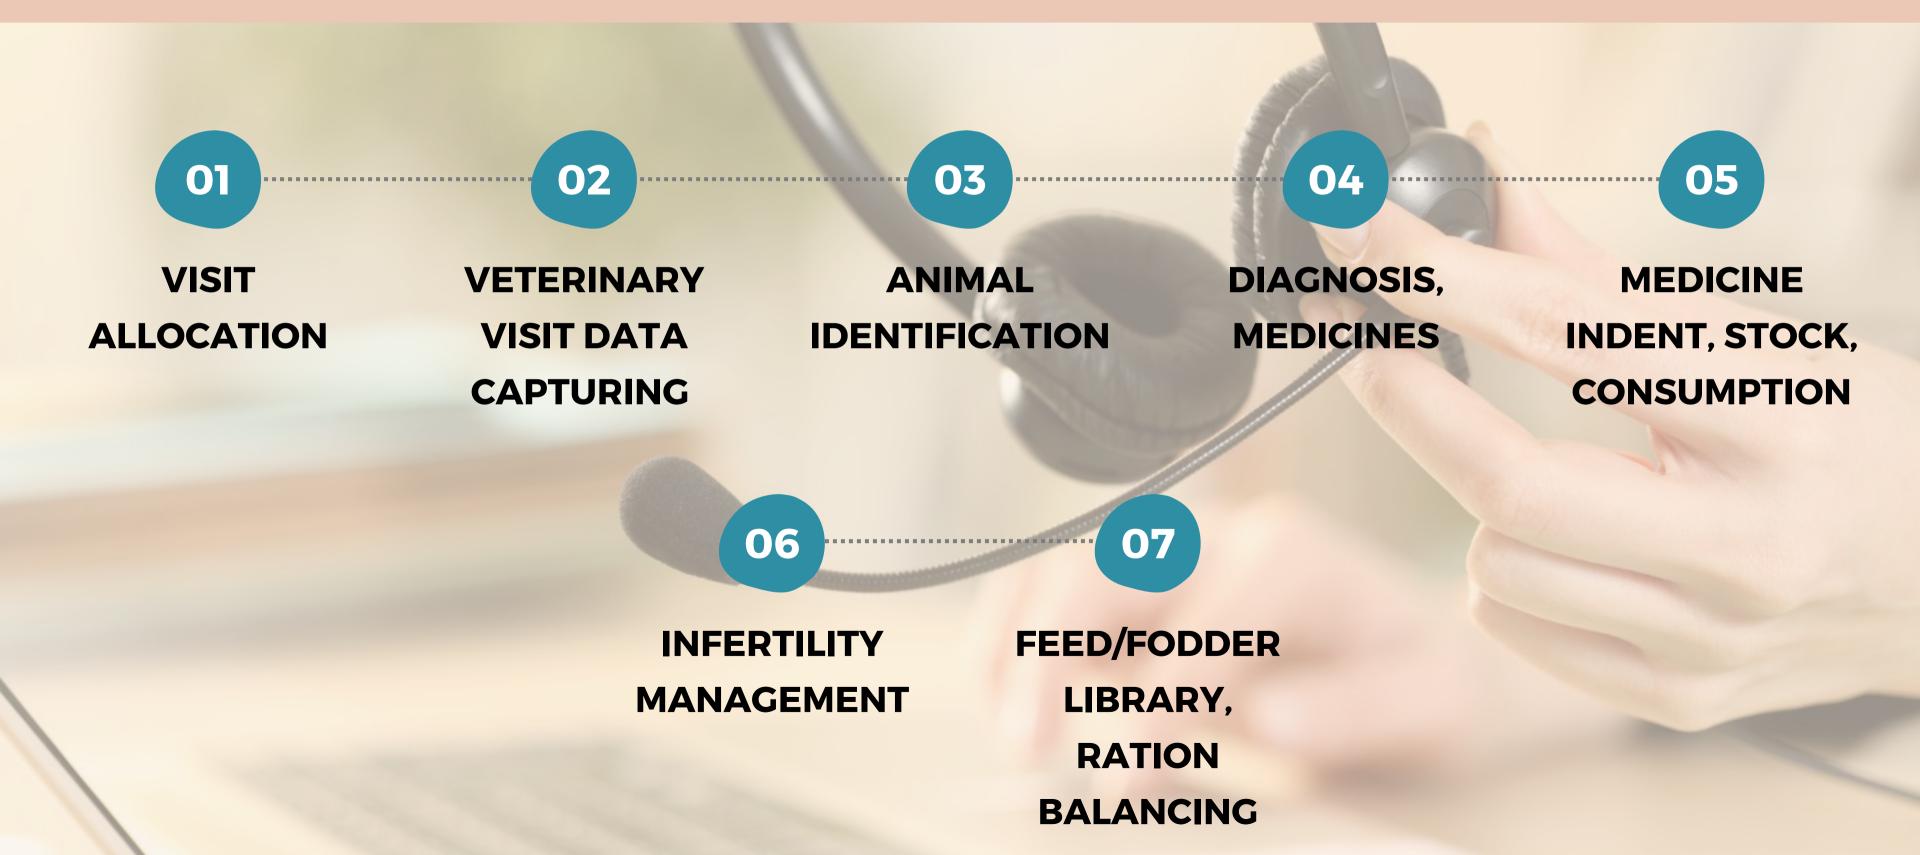

## **CALL ALLOCATION**

OPERATOR CAN ALLOCATE A CASE TO THE DOCTOR BY THE FUNCTIONALITY OF GENERAL SCHEDULE .ON THE TOP OF THAT, ALLOCATED CASE COULD BE TRANSFER TO ANOTHER DOCTOR IN SOME CIRCUMSTANCES VIA CHANGE SCHEDULE .

## **MODULES**

MASTER DATA,
INTEGRATION, USER
MANAGEMENT

THIS MODULE IS ONLY VISIBLE TO THE ADMIN AND THEY HAVE RIGHTS TO INSERT, UPDATE, DELETE DATA OF USER, VEHICLE AND SO ON. SIMILARLY FOR USER MANAGEMENT AND INTEGRATION ACCESS IS ONLY FOR ADMIN.

**CENTER VEHICLE** 

CONTAINS DATA OF VEHICLE REPORTING, SEND BACK AND FEATURE SUCH AS CREATE AND CLOSE GATE PASS.

## **MODULES**

**CALL CENTER** 

OPERATOR CAN BOOK, CANCEL OR EDIT A CALL, ALLOCATE VISIT TO DOCTOR, SET A REMINDER FOR CALL.

**DOCTOR** 

DOCTOR CAN CREATE CASE PAPER WITHOUT REQUIREMENT OF PAGES AND ALSO VIEW THEIR UNATTENDED CASE WITH THE HELP OF MOBILE APPLICATION.