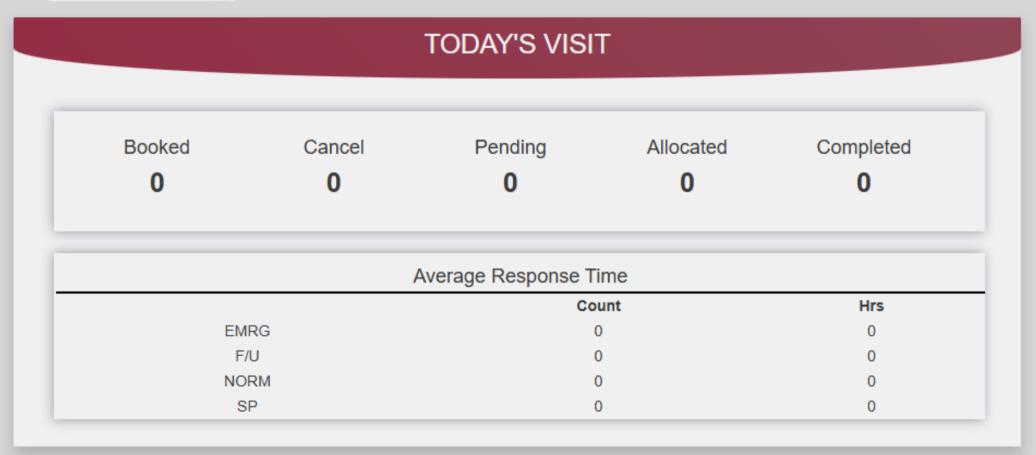

#### **TOTAL VISIT** Pending Completed Booked Cancel 17 229 67 145 Average Response Time Count Hrs 29 **EMRG** F/U 36 10 NORM 43 13 SP 27 10 14 test

| SPECIAL VISIT RESPONSE TIME (HRS) REPORT |    |   |    |    |    |   |   |   |    |       |
|------------------------------------------|----|---|----|----|----|---|---|---|----|-------|
| Response time (hrs)                      | 1  | 2 | 3  | 4  | 5  | 6 | 7 | 8 | 8+ | Total |
| EMRG                                     | 12 | 1 | 2  | 6  | 1  | 1 | 2 | 0 | 4  | 29    |
| F/U                                      | 12 | 0 | 3  | 7  | 3  | 3 | 1 | 0 | 7  | 36    |
| NORM                                     | 19 | 1 | 2  | 7  | 1  | 1 | 0 | 0 | 10 | 41    |
| SP                                       | 11 | 0 | 3  | 2  | 5  | 1 | 1 | 0 | 3  | 26    |
| test                                     | 3  | 2 | 1  | 1  | 0  | 0 | 1 | 0 | 2  | 10    |
| Total                                    | 57 | 4 | 11 | 23 | 10 | 6 | 5 | 0 | 26 | 142   |